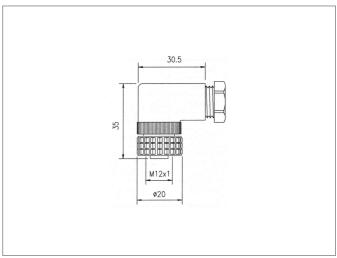

| TECHNICAL INFORMATION (typ.) | +20°C, 24V DC                                                |
|------------------------------|--------------------------------------------------------------|
|                              | ·                                                            |
| Operating principle          | Connector                                                    |
| Size                         | M12 (thread)                                                 |
| Design                       | angled                                                       |
| Characteristics              | metal coupling ring                                          |
| Protection class             | IP 67                                                        |
| For                          | SLB and emitter SLI                                          |
| Material                     | PVC (Cable)                                                  |
| Connection                   | Socket M12, 5-poled, with screw terminal and PG9 cable gland |
|                              |                                                              |
|                              |                                                              |
|                              |                                                              |
|                              |                                                              |